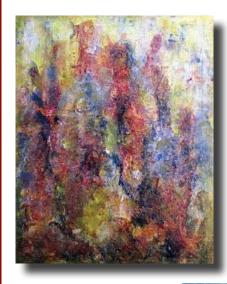

Saskatchewan (From the Canada Collection) by Helen Ramsay 16" x 20" Acrylic on Canvas w/ Gold Leaf \$995 Catalogue #1173185

Kitchen Allegro by David McDougall | 20.5" x 37.5" Acrylic on Board | \$1,975 | Catalogue #1171920