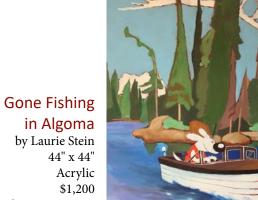

ZuZu's World by David McDougall 26" x 20" Acyrlic on Board \$1,450 Catalogue #1171181

Harriett Left Her Hat by David McDougall 37" x 30" Acrylic on Board \$1,800 Catalogue #1171184

in Algoma by Laurie Stein 44" x 44" Acrylic \$1,200 Catalogue #1169328