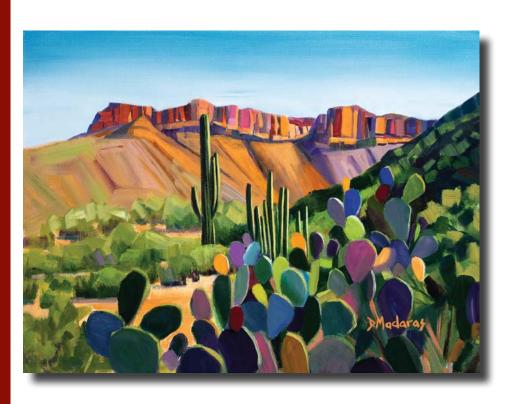

#### Aravaipa Canyon

by Diana Madaras 18" x 24" Acrylic \$3,200 Catalogue #1173564

Meadow by Darlene Mowatt | 48" x 24" Oil and Cold Wax | \$800 | Catalogue #1173013

Sandy Beach by Darlene Mowatt | 48" x 60" Oil and Cold Wax | \$1,900 | Catalogue #1162641