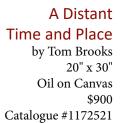

My Red Tree by Phyllis Jaffe 40" x 30" Acrylic on Canvas \$3,950 Catalogue #1173172

Red Earth Meridian #7

by Faye Earnest 60" x 48" Acrylic/Silver Leaf \$6,000 Catalogue #1169769

Green with Envy by Tom Brooks

18" x 24" Oil on Canvas \$625 Catalogue #1172524

Two... by Tom Brooks 18" x 24" Oil on Canvas \$625 Catalogue #1172523

Strike by Marie Pierre Philippe 22" x 22" Mixed Media on Canvas \$850 Catalogue #1172759