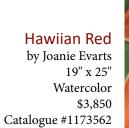

Sunset Agave by Marcia J. Popp 23" x 15" Pastel/Colored Pencil \$1,080 Catalogue #1170140

Emerald Undulation by Marcia J. Popp 23" x 15" Pastel/Colored Pencil \$1,080 Catalogue #125224

Two Birds in Paradise by Joanie Evarts 28" x 20" Watercolor \$1,729 Catalogue #1170064

Bird of Paradise
by Joanie Evarts
19" x 25.5"
Oil
\$2,700
Catalogue #1142775 29

Through the Willow

by April M. Rimpo 27" x 20" Fluid Acrylic and Watercolor \$1,350 Catalogue #117752

**Enchanted Hills** 

by Elizabeth Cox 24" x 24" Oil on Canvas \$1,870 Catalogue #1172651