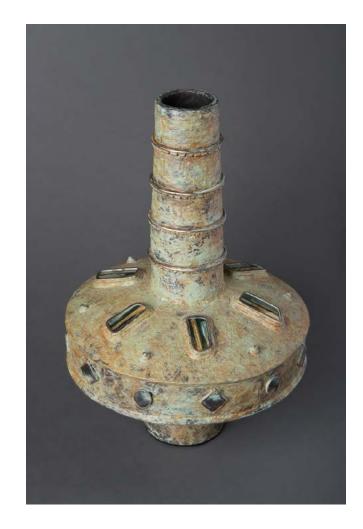

Spanish Moss Vase

by James Harman 12.5" x 8.5" Bronze \$3,125 Catalogue #1173217

Belle of the Ball by Phyllis deQuevedo 17" x 11" Bronze \$3,350 Catalogue #1166627

Daisy Dance by Phyllis deQuevedo 14" x 10" Bronze \$1,950 Catalogue #1155613