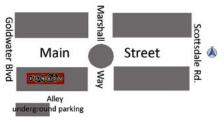

#### www.xanadugallery.com

catalog \$5.00 | 20180368

Xanadu Gallery is located on the south side of Main Street in Old Town Scottsdale between Marshall Way and Goldwater. Parking is available on Main Street or in our underground parking garage behind the gallery.