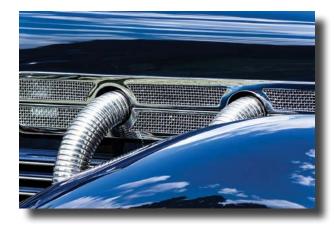

Exhausting - 1935 Duesenberg J Torpedo by James Ritchie | 12" x 36" Photograph on Aluminum - Edition 1 of 9 | \$1,000 | Catalogue #1173569

1936 Cord 810 by James Ritchie | 16" x 24"
Photograph on Aluminum - Edition 1 of 9 | \$900 | Catalogue #1173570