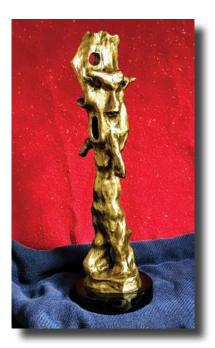

Spanish Moss Vase

by James Harman 12.5" x 8.5" Bronze \$3,125 Catalogue #1173217

Belle of the Ball by Phyllis deQuevedo 17" x 11" Bronze \$3,350 Catalogue #1166627

Daisy Dance by Phyllis deQuevedo 14" x 10" Bronze \$1,950 Catalogue #1155613