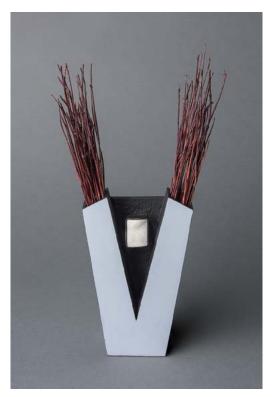

Face Family by Barry Gordon 9" x 7" x 9" Bronze \$3,500 Catalogue #1170448

Two Hole Vase Front View by James Harman 9" x 5.75" Bronze \$2,200 Catalogue #1170088

Back Side by James Harman 9" x 5.75" Bronze \$2,200 Catalogue #1170089