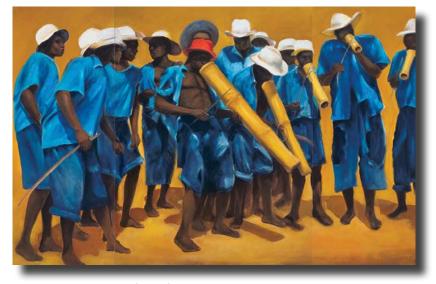

Kombit Blues by Carl Craig | 40" x 62" Oil on Canvas | \$16,000 | Catalogue #1170892

Ibo Ballerine Dance de la Rose
by Carl Craig
48" x 36"
Oil on Linen
\$7,500
Catalogue #1170891

Riviere Froide
by Carl Craig
60" x 48"
Oil on Canvas
\$25,000
Catalogue #1170887