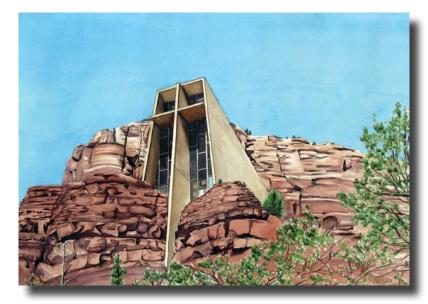

Chapel of the Holy Cross by Esther BeLer Wodrich | 14" x 20" Watercolor/Pen/Ink | \$1,600 | Catalogue #1170537

Pemaguid Perspectives I by Dan Simoneau | 11" x 14" Acrylic on Gesso Board | \$230 | Catalogue #1169935