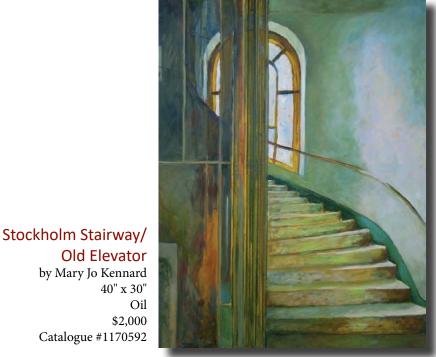

Pemaquid Perspectives II by Dan Simoneau | 11" x 14" Acrylic on Gesso Board | \$230 | Catalogue #1169937

Purple Shadows/ Red Doorway by Mary Jo Kennard 40" x 30" Oil \$2,000 Catalogue #1170446

Old Elevator by Mary Jo Kennard 40" x 30" Oil \$2,000