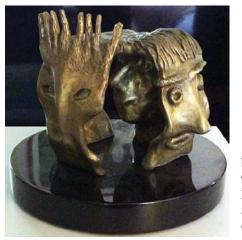

Face Family by Barry Gordon 9" x 7" x 9" Bronze \$3,500 Catalogue #1170448

Two Hole Vase Front View by James Harman 9" x 5.75" Bronze \$2,200 Catalogue #1170088

Back Side by James Harman 9" x 5.75" Bronze \$2,200 Catalogue #1170089