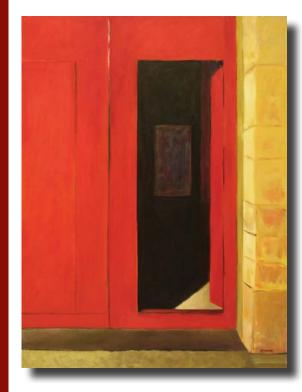

Pemaquid Perspectives II by Dan Simoneau | 11" x 14" Acrylic on Gesso Board | \$230 | Catalogue #1169937

Purple Shadows/ Red Doorway by Mary Jo Kennard 40" x 30" Oil \$2,000 Catalogue #1170446

Old Elevator by Mary Jo Kennard 40" x 30" Oil \$2,000