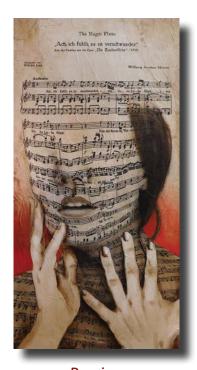

Trial by Fire by Lu Ross | 45" x 30"
Fine Art Photography - Face Mounted on Acrylic | \$2,200 | Catalogue #1168018

The Edge
by Lu Ross
45" x 30"
Fine Art Photography
Face Mounted on Acrylic
\$2,200
Catalogue #1168016