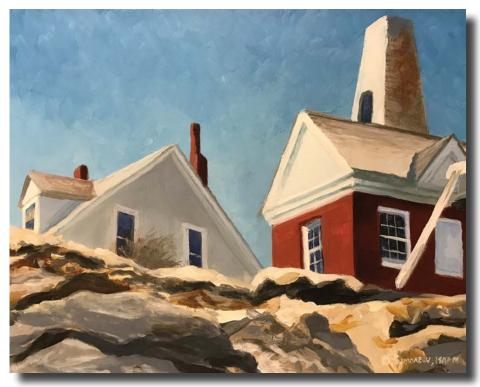

Pemaquid Perspectives II by Dan Simoneau | 11" x 14" Acrylic on Gesso Board | \$230 | Catalogue #1169937

Purple Shadows/ Red Doorway by Mary Jo Kennard 40" x 30" Oil \$2,000 Catalogue #1170446

Old Elevator by Mary Jo Kennard 40" x 30" Oil \$2,000