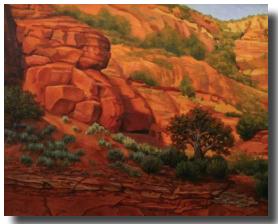

\$860 Catalogue #1170816

**Vermillion Shadows** by Christine Debrosky | 22" x 28" Oil | \$3,400 | Catalogue #1169832

Technicolor at the Crossing by Christine Debrosky | 18" x 24" Pastel | \$1,550 | Catalogue #1169831