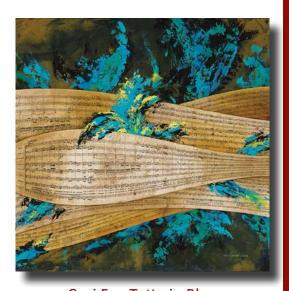

Pamina by Julie Anna Lewis 24" x 48" Mixed Media | \$2,850 Catalogue #1170825

66

Cosi Fan Tutte in Blue by Julie Anna Lewis 36" x 36" | Mixed Media | \$3,100 Catalogue #1170824

Ballad of the White Horse in Red by Julie Anna Lewis | 36" x 36" Mixed Media | \$3,300 | Catalogue #1170826