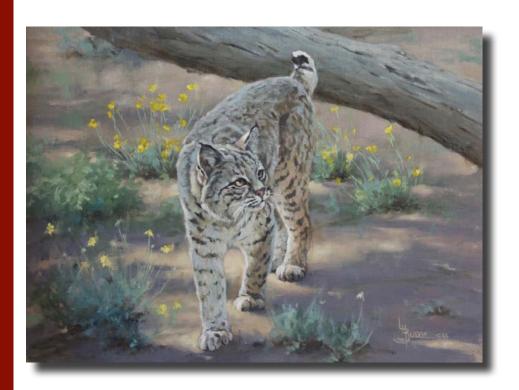

Walk Softy
by Linda Budge
18" x 24"
Oil
\$3,500
Catalogue #1155734

Tamara de Lempicka inspired

by Joel Armstrong 17" x 13.5" Nickel Silver Wire \$1,200 Catalogue #1169946

by Joel Armstrong 19" x 23" Nickel Silver Wire \$2,000 Catalogue #1169943