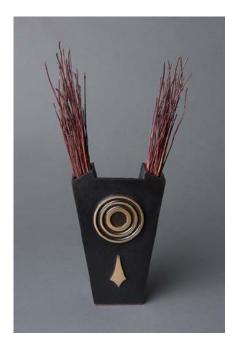

Face Family by Barry Gordon 9" x 7" x 9" Bronze \$3,500 Catalogue #1170448

Two Hole Vase Front View by James Harman 9" x 5.75" Bronze \$2,200 Catalogue #1170088

Back Side by James Harman 9" x 5.75" Bronze \$2,200 Catalogue #1170089