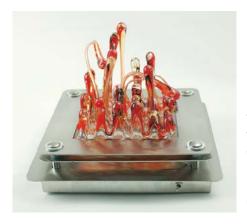

Villi Vitrum XLII by Anne Burtt 9" x 9" Fused Glass/Stainless Steel \$690 Catalogue #1159263

Villi Vitrum XXXIII by Anne Burtt 9" x 9" Fused Glass/Stainless Steel \$690 Catalogue #1152884

African Chieftain by Sue Quinlan 38" x 7" Brown Concrete/Steel \$1,450 Catalogue #1170126