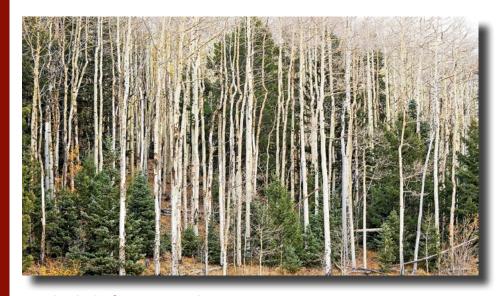

Cathedral of Aspens and Evergreens by Sally Cantrell Griffith | 14" x 24" Photography | \$300 | Catalogue #1170106