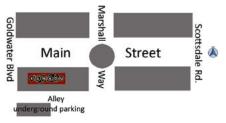

#### www.xanadugallery.com

catalog \$5.00 | 20180168

Xanadu Gallery is located on the south side of Main Street in Old Town Scottsdale between Marshall Way and Goldwater. Parking is available on Main Street or in our underground parking garage behind the gallery.