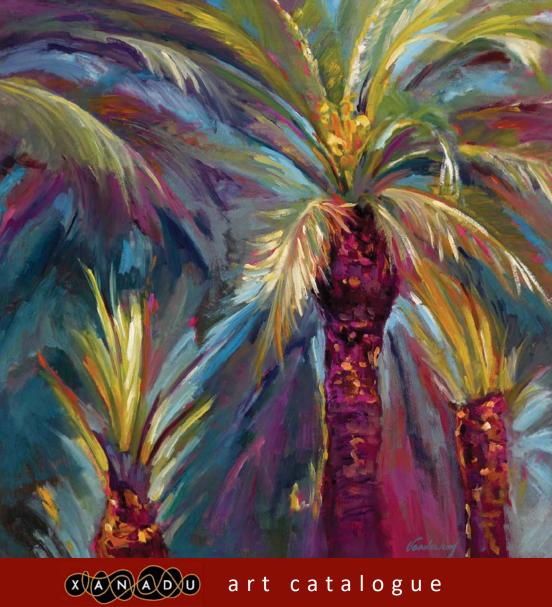

Yellow World by Lelija Roy 12" x 12" Acrylic/Mixed Media \$395 Catalogue #1161816

Queen Palm by Janet Vanderhoof 24" x 24" Oil on Paper \$1,440 Catalogue #1161348

Two Fish Palms by Janet Vanderhoof 24" x 24" Oil on Paper \$1,440 Catalogue #1161273

Fire Cracker Palms by Janet Vanderhoof 24" x 24" Oil on Paper \$1,440 Catalogue #1161350

Rocky Creek by RW Lichtenwalner | 11" x 14" Colored Pencil / Ink | \$450 | Catalogue #1161513

Queen Anne's Summer by RW Lichtenwalner | 11" x 14" Colored Pencil / Ink | \$450 | Catalogue #1161512