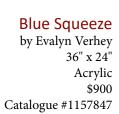

Tree Line
by Evalyn Verhey
20" x 16"
Acrylic/Mixed Media
\$400
Catalogue #1157208

Blue Yonder by Evalyn Verhey 30" x 30" Acrylic \$1,000 Catalogue #1158608