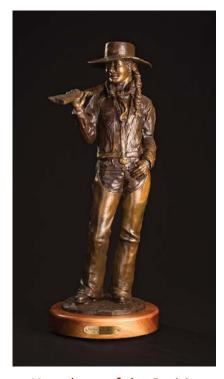

Brave One by CJ Lukacsik | 36" x 36" Acrylic | \$3,200 | Catalogue #1161742

Beside Quiet Waters by Pamela Winters 10" x 6" Bronze \$1,550 Catalogue #1160909

Heartbeat of the Prairie by Pamela Winters | 24" x 12" Bronze | \$3,025 | Catalogue #1160910

Honey Lamb and I by Pamela Winters | 18" x 14" Bronze | \$3,150 | Catalogue #1160908

Angel in Disguise (AKA Lampshade Girl) by Liz Learmont 38" x 20" Mixed Media LifeMasked Sculpture \$4,600 Catalogue #1157939