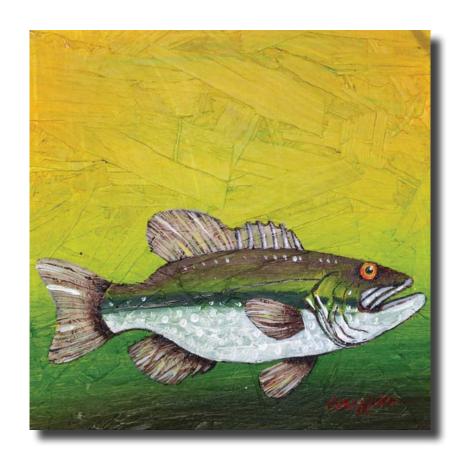

Say What? by Linda Hendrickson | 20" x 16" Mixed Media | \$750 | Catalogue #1161768

Catch Me If You Can! by Linda Hendrickson | 20" x 16" Mixed Media | \$750 | Catalogue #1161767

Bass by James Griffith 12" x 12" Acrylic on Panel \$275 Catalogue #1161324