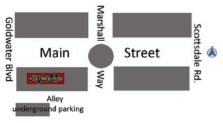

### www.xanadugallery.com

catalog \$5.00 | 20170552

Xanadu Gallery is located on the south side of Main Street in Old Town Scottsdale between Marshall Way and Goldwater. Parking is available on Main Street or in our underground parking garage behind the gallery.