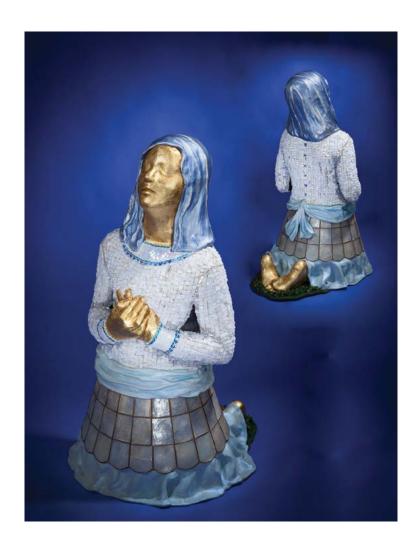

Shine on Me by Phyllis deQuevedo 30" x 9" Bronze \$5,900 Catalogue #1157056

Shine on Me **Back View** 

Ataraxy Serene Calmness, French
by T. Barny
18" x 12"
Argentine Onyx
\$16,300
Catalogue #1162197

Erit - Be by T. Barny 30" x 13" Utah Calcite \$7,900 Catalogue #1162194