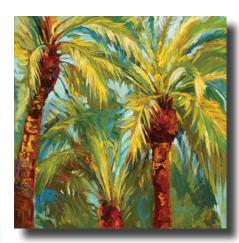

Yellow World by Lelija Roy 12" x 12" Acrylic/Mixed Media \$395 Catalogue #1161816

Queen Palm by Janet Vanderhoof 24" x 24" Oil on Paper \$1,440 Catalogue #1161348

Two Fish Palms by Janet Vanderhoof 24" x 24" Oil on Paper \$1,440 Catalogue #1161273

Fire Cracker Palms by Janet Vanderhoof 24" x 24" Oil on Paper \$1,440 Catalogue #1161350

Rocky Creek by RW Lichtenwalner | 11" x 14" Colored Pencil / Ink | \$450 | Catalogue #1161513

Queen Anne's Summer by RW Lichtenwalner | 11" x 14" Colored Pencil / Ink | \$450 | Catalogue #1161512