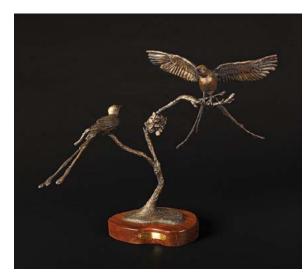

Brave One by CJ Lukacsik | 36" x 36" Acrylic | \$3,200 | Catalogue #1161742

Beside Quiet Waters by Pamela Winters 10" x 6" Bronze \$1,550 Catalogue #1160909

Heartbeat of the Prairie by Pamela Winters | 24" x 12" Bronze | \$3,025 | Catalogue #1160910

Honey Lamb and I by Pamela Winters | 18" x 14" Bronze | \$3,150 | Catalogue #1160908

Angel in Disguise (AKA Lampshade Girl) by Liz Learmont 38" x 20" Mixed Media LifeMasked Sculpture \$4,600 Catalogue #1157939