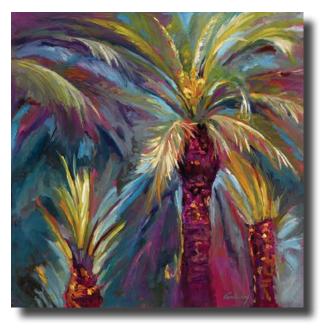

Yellow World by Lelija Roy 12" x 12" Acrylic/Mixed Media \$395 Catalogue #1161816

Queen Palm by Janet Vanderhoof 24" x 24" Oil on Paper \$1,440 Catalogue #1161348

Two Fish Palms by Janet Vanderhoof 24" x 24" Oil on Paper \$1,440 Catalogue #1161273

Fire Cracker Palms by Janet Vanderhoof 24" x 24" Oil on Paper \$1,440 Catalogue #1161350

Rocky Creek by RW Lichtenwalner | 11" x 14" Colored Pencil / Ink | \$450 | Catalogue #1161513

Queen Anne's Summer by RW Lichtenwalner | 11" x 14" Colored Pencil / Ink | \$450 | Catalogue #1161512