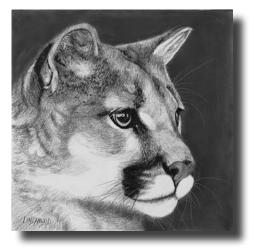

Three Amigos by Patsy Lindamood | 12" x 24"
Graphite on Cradled Artist Board | \$450 | Catalogue #1153062

Mountain Lion Musings by Patsy Lindamood 12" x 12" Graphite on Cradled Artist Board \$225 Catalogue #1153061