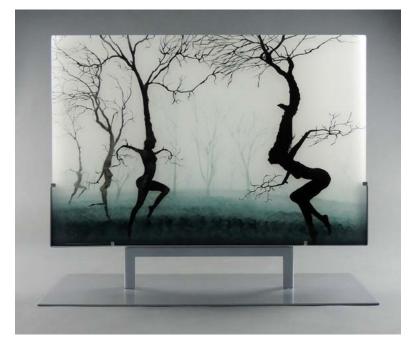

Dancers in the Mist by Paul Messink | 18" x 22" Enameled and Kiln-formed Glass | \$7,200 | Catalogue #1152248

Take Five by Rosemarie Bloch | 17" x 27" Acrylic | \$1,200 | Catalogue #32416

Crescendo Diminuendo in Blue by Rosemarie Bloch | 8" x 27" Acrylic | \$900 | Catalogue #1152316