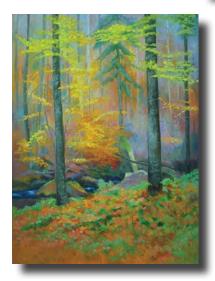

Venice, Santa Maria della Salute by Dai Wynn 30" x 40" Oil on Canvas \$2,500 Catalogue #1151766

**Black Forest Stream** by Dai Wynn 40" x 30" Oil on Canvas \$2,500 Catalogue #1151767

Up Close Series: Number I by Jolyn Wells-Moran | 12" x 12" Oil | \$460 | Catalogue #1151887