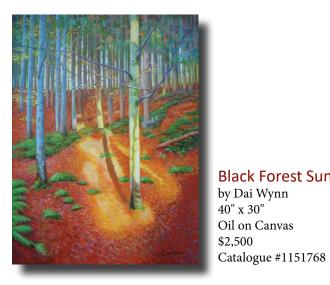

Ancients World #5
by Lelija Roy
12" x 12"
Acrylic/Mixed Media
\$500
Catalogue #1152533

A Golden Place by Lelija Roy 36" x 36" Acrylic/Mixed Media \$4,000 Catalogue #1151956

**Black Forest Sunset** by Dai Wynn 40" x 30" Oil on Canvas \$2,500