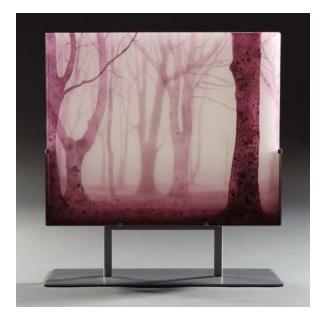

Folded Space by Alan Newberg 66" x 33" Black Walnut Wood \$12,000 Catalogue #1152745

God of Black Holes: Up Looks Down

by Alan Newberg 114" x 48" Black Walnut Wood \$18,000 Catalogue #1152744

Misty Morning by Paul Messink | 14" x 13.5" Enameled and Kiln-formed Glass | \$3,300 | Catalogue #1152249

Dancers in the Mist by Paul Messink | 18" x 22" Enameled and Kiln-formed Glass | \$7,200 | Catalogue #1152248

Take Five by Rosemarie Bloch | 17" x 27" Acrylic | \$1,200 | Catalogue #32416

Crescendo Diminuendo in Blue by Rosemarie Bloch | 8" x 27" Acrylic | \$900 | Catalogue #1152316