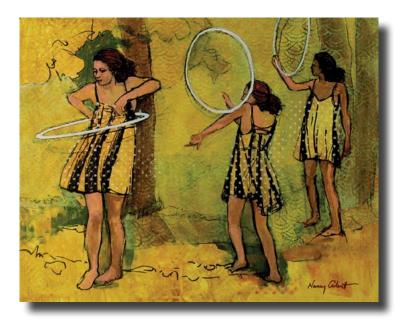

**Hooping** by Nancy Calcutt | 16" x 20" Mixed Media | \$790 | Catalogue #1142588

Circle Dance by Nancy Calcutt | 18" x 24" Mixed Media | \$970 | Catalogue #1139807

The Release
by Pat Lewis
24" x 18"
Oil
\$5,200
Catalogue #1152723