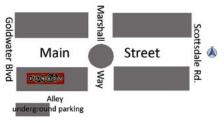

#### www.xanadugallery.com

catalog \$5.00 | 20160976

Xanadu Gallery is located on the south side of Main Street in Old Town Scottsdale between Marshall Way and Goldwater. Parking is available on Main Street or in our underground parking garage behind the gallery.