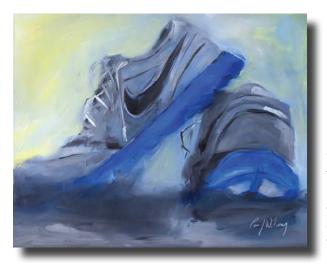

Thunder (Center of Triptych) by Cynthia Sampson 36" x 48" Acrylic/Oil Stick on Gallery Wrap Canvas \$3,000 Catalogue #1155708

Well Worn Shoes by Paul Ryan 16" x 20" Oil on Panel \$950 Catalogue #1158325