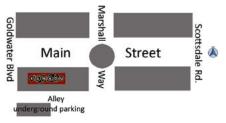

### www.xanadugallery.com

catalog \$5.00 | 20170358

Xanadu Gallery is located on the south side of Main Street in Old Town Scottsdale between Marshall Way and Goldwater. Parking is available on Main Street or in our underground parking garage behind the gallery.