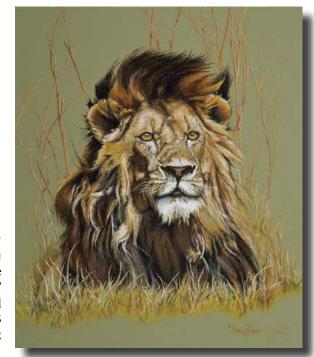

Morning Walk by Beth Rommel 40" x 30" Mixed Media \$2,900 Catalogue #1155561

The Watcher

by Don Rankin 30" x 20" Watercolor \$12,000 Catalogue #81557

Pretty Boy, Siberian Tiger by Mary Dove 26" x 22" Oil Pastel \$2,275

Catalogue #1157971

Old Warrior,
African Lion
by Mary Dove
26" x 22"
Oil Pastel
\$2,275
Catalogue #1157972

Stepping Out by Deborah LaFogg Docherty | 19" x 17" Pastel | \$950 | Catalogue #1159068

Something in the Wild by Deborah LaFogg Docherty | 28" x 22" Pastel | \$2,400 | Catalogue #1159067