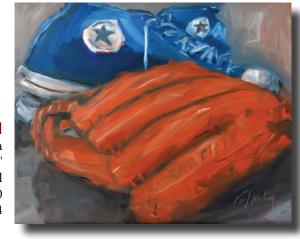

All Star Baseball
by Paul Ryan
16" x 20"
Oil on Panel
\$950
Catalogue #1158324

Cycling Shoes Paris Roubaix
by Paul Ryan
16" x 20"
Oil on Panel
\$950
Catalogue #1158328

Onion and Garlic by Sally Ruddy 12" x 9" Oil on Panel \$1,000 Catalogue #1157863