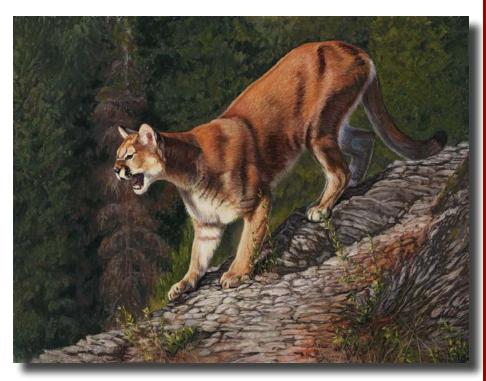

logue #1158634



# **Tropical Radiance**

by Peisy Ting 36" x 36" Acrylic on Canvas \$1,790 Catalogue #1158636



# **Everlasting**

by Anna Marie Mead 40" x 30" Mixed Media /Oil & Ink \$2,400 Catalogue #1158985



Red Sea

by Allen Smith 48" x 48" Oil on Canvas \$3,500 Catalogue #1157909



Joe's Walk by Beth Rommel 36" x 24" Mixed Media \$2,395 Catalogue #1157709



Morning Walk by Beth Rommel 40" x 30" Mixed Media \$2,900 Catalogue #1155561



The Watcher

by Don Rankin 30" x 20" Watercolor \$12,000 Catalogue #81557



Pretty Boy, Siberian Tiger by Mary Dove 26" x 22" Oil Pastel \$2,275

Catalogue #1157971



Old Warrior,
African Lion
by Mary Dove
26" x 22"
Oil Pastel
\$2,275
Catalogue #1157972



Stepping Out by Deborah LaFogg Docherty | 19" x 17" Pastel | \$950 | Catalogue #1159068



Something in the Wild by Deborah LaFogg Docherty | 28" x 22" Pastel | \$2,400 | Catalogue #1159067

44



Heading Home by Bonnie Hamlin

20" x 24" Oil \$4,200 Catalogue #1157669



American Spirit by Cynthia Sampson | 24" x 36" Acrylic/Oil Stick on Gallery Wrap Canvas | \$2,000 | Catalogue #1155691



**The Storm - Triptych** by Cynthia Sampson | 36" x 144" Acrylic/Oil Stick on Gallery Wrap Canvas | \$7,500 | Catalogue #1155690



Thunder (Center of Triptych) by Cynthia Sampson 36" x 48" Acrylic/Oil Stick on Gallery Wrap Canvas \$3,000 Catalogue #1155708



Well Worn Shoes by Paul Ryan 16" x 20" Oil on Panel \$950 Catalogue #1158325



All Star Baseball
by Paul Ryan
16" x 20"
Oil on Panel
\$950
Catalogue #1158324



Cycling Shoes Paris Roubaix
by Paul Ryan
16" x 20"
Oil on Panel
\$950
Ca