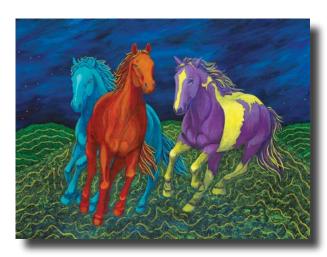

ogue #1155561



The Watcher

by Don Rankin 30" x 20" Watercolor \$12,000 Catalogue #81557



Pretty Boy, Siberian Tiger by Mary Dove 26" x 22" Oil Pastel \$2,275

Catalogue #1157971



Old Warrior,
African Lion
by Mary Dove
26" x 22"
Oil Pastel
\$2,275
Catalogue #1157972



Stepping Out by Deborah LaFogg Docherty | 19" x 17" Pastel | \$950 | Catalogue #1159068



Something in the Wild by Deborah LaFogg Docherty | 28" x 22" Pastel | \$2,400 | Catalogue #1159067

44



Heading Home by Bonnie Hamlin

20" x 24" Oil \$4,200 Catalogue #1157669



American Spirit by Cynthia Sampson | 24" x 36" Acrylic/Oil Stick on Gallery Wrap Canvas | \$2,000 | Catalogue #1155691



**The Storm - Triptych** by Cynthia Sampson | 36" x 144" Acrylic/Oil Stick on Gallery Wrap Canvas | \$7,500 | Catalogue #1155690



Thunder (Center of Triptych) by Cynthia Sampson 36" x 48" Acrylic/Oil Stick on Gallery Wrap Canvas \$3,000 Catalogue #1155708



Well Worn Shoes by Paul Ryan 16" x 20" Oil on Panel \$950 Catalogue #1158325



All Star Baseball
by Paul Ryan
16" x 20"
Oil on Panel
\$950
Catalogue #1158324



Cycling Shoes Paris Roubaix
by Paul Ryan
16" x 20"
Oil on Panel
\$950
Catalogue #1158328



Onion and Garlic by Sally Ruddy 12" x 9" Oil on Panel \$1,000 Catalogue #1157863



Onions No. 1 by Sally Ruddy 9" x 12" Oil on Panel \$1,000 Catalogue #1157859



Onions No. 3 by Sally Ruddy 9" x 12" Oil on Panel \$1,000 Catalogue #1157862



Nap Time by SL Van Dam 18" x 12" Oil \$300 Catalogue #1159003



Following Ancient Paths | by Robert MacGinnis | 30" x 30" Acrylic | \$1,700 | Catalogue #1159093



Santa