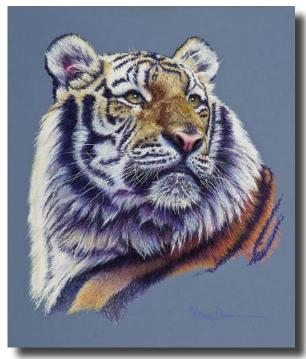

Morning Walk by Beth Rommel 40" x 30" Mixed Media \$2,900 Catalogue #1155561

The Watcher

by Don Rankin 30" x 20" Watercolor \$12,000 Catalogue #81557

Pretty Boy, Siberian Tiger by Mary Dove 26" x 22" Oil Pastel \$2,275

Catalogue #1157971

Old Warrior,
African Lion
by Mary Dove
26" x 22"
Oil Pastel
\$2,275
Catalogue #1157972

Stepping Out by Deborah LaFogg Docherty | 19" x 17" Pastel | \$950 | Catalogue #1159068

Something in the Wild by Deborah LaFogg Docherty | 28" x 22" Pastel | \$2,400 | Catalogue #1159067