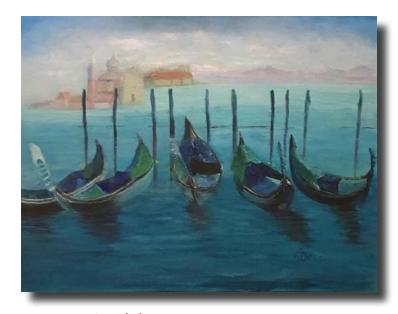

4

Gondolas by LaMerle Deca | 18" x 24" Oil | \$400 | Catalogue #1159055

The Fisherman's Rock by LaMerle Deca | 11" x 14" Oil | \$300 | Catalogue #102871

6

Davy Pond at Sunset by William Worcester 30" x 40"