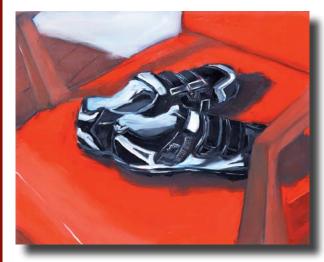

All Star Baseball
by Paul Ryan
16" x 20"
Oil on Panel
\$950
Catalogue #1158324

Cycling Shoes Paris Roubaix
by Paul Ryan
16" x 20"
Oil on Panel
\$950
Catalogue #1158328

Onion and Garlic by Sally Ruddy 12" x 9" Oil on Panel \$1,000 Catalogue #1157863