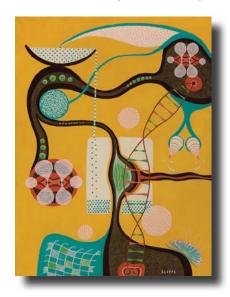

Fertility

by Sonny Lipps 40" x 30" Acrylic on Canvas \$3,000 Catalogue #1159033

From the Deck

by Sonny Lipps 30" x 24" Acrylic on Canvas \$2,500 Catalogue #1159034

10 11

Dreamy Cypress I by Chrys Albaugh | 6" x 12" Oil on Canvas | \$400 | Catalogue #1159118