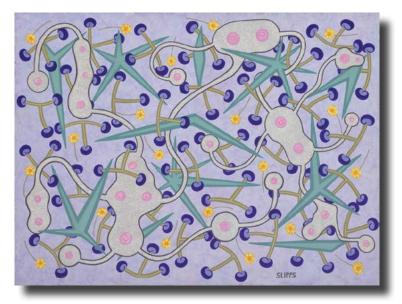

Fertility

by Sonny Lipps 40" x 30" Acrylic on Canvas \$3,000 Catalogue #1159033

From the Deck

by Sonny Lipps 30" x 24" Acrylic on Canvas \$2,500 Catalogue #1159034

10 11

Dreamy Cypress I by Chrys Albaugh | 6" x 12" Oil on Canvas | \$400 | Catalogue #1159118