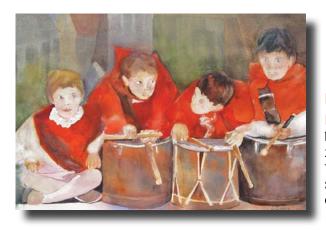

#### **December Night** in Thomasville

by Brenda Francis 16" x 20" Oil \$600 Catalogue #1155838

Little Drummer Boys of Assisi by Karen Standridge 25" x 31" Watercolor \$695 Catalogue #1155233

Paris Market Day by Karen Standridge 27" x 33" Watercolor \$695