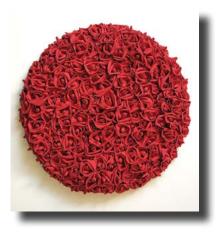

#### Garden of Roses #87 Natural

by Andrea Cook 10" x 10" Natural Canvas on Birch Panel \$400 Catalogue #1153999