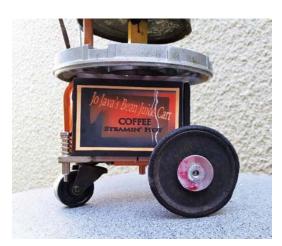

At First Light
Back View

At First Light by Phyllis deQuevedo | 12" x 12" Bronze | \$3,500 | Catalogue #1155011

Jo Java's Bean Juice Cart by Carla Moss | 26" x 11" Found Objects | \$375 Catalogue #1155679 & #1155682