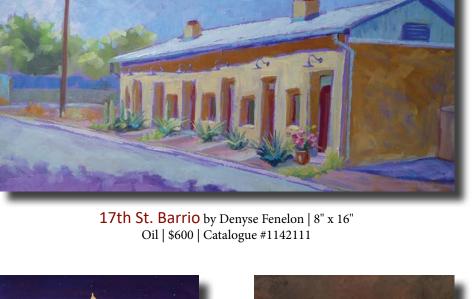

by Denyse Fenelon 30" x 24" Oil/Gold Leaf \$900 Catalogue #1142173

Red Cross by Bill Meek | 25" x 25" Fiber Art Quilt | \$600 | Catalogue #1152399

Checkers

by Bill Meek
26" x 23"
Fiber Art Quilt
\$500
Catalogue #1152408