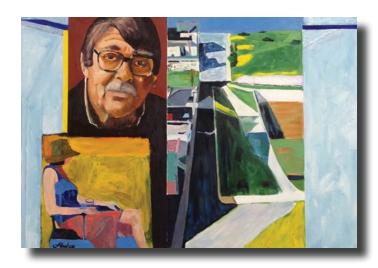

by Marianne Stanley
20" x 16"
Acrylic
\$1,005
Catalogue #1155724

Seeing the Future

by Marianne Stanley 14" x 11" Acrylic \$460 Catalogue #1155727

Homage to Richard Diebenkorn by John Hagler | 24" x 36" Oil | \$1,175 | Catalogue #1155224

Homage to Frida Kahlo by John Hagler 24" x 20" Oil \$875

Catalogue #1155221

Homage to Egon Schiele
by John Hagler
30" x 24"
Oil
\$995
Catalogue #1155225

Portrait of Dora Maar (Did she really look like that?)