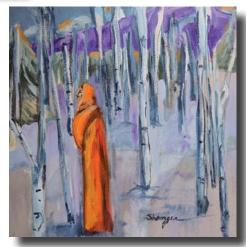

# Beach Day with the Cousins

by Deane Bowers 12" x 12" Mixed Media \$300 Catalogue #1155355

**Mountain Winter** 

by Charlotte Shroyer 20" x 16" Oil on Canvas \$595 Catalogue #103077

Ancient Memories - Then and Now