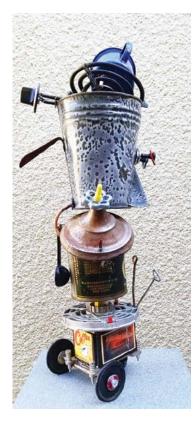

At First Light
Back View

At First Light by Phyllis deQuevedo | 12" x 12" Bronze | \$3,500 | Catalogue #1155011

Jo Java's Bean Juice Cart by Carla Moss | 26" x 11" Found Objects | \$375 Catalogue #1155679 & #1155682