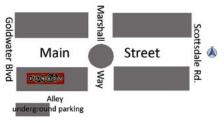

#### www.xanadugallery.com

catalog \$5.00 | 20170358

Xanadu Gallery is located on the south side of Main Street in Old Town Scottsdale between Marshall Way and Goldwater. Parking is available on Main Street or in our underground parking garage behind the gallery.