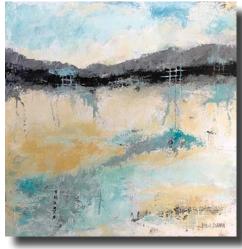

#### Sleepia

by Kevin Cross 20" x 26" Acrylic & Spray Paint on Yupo Paper \$700 Catalogue #1155144

Phosphorescence

Series # 8

by Wendy Fee

36" x 24"

Acrylic on Terraskin

\$1,600

Catalogue #1151643

Phosphorescence Series # 6 by Wendy Fee 24" x 36" Acrylic on Terraskin \$1,600 Catalogue #1145455

Phosphorescence
Series # 5
by Wendy Fee
24" x 36"
Acrylic on Terraskin
\$1,600
Catalogue #1145454