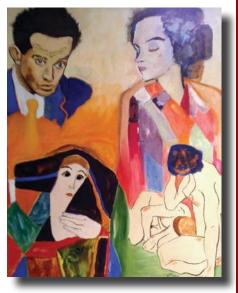

Homage to Frida Kahlo by John Hagler 24" x 20" Oil \$875

Catalogue #1155221

Homage to Egon Schiele
by John Hagler
30" x 24"
Oil
\$995
Catalogue #1155225

Portrait of Dora Maar (Did she really look like that?)