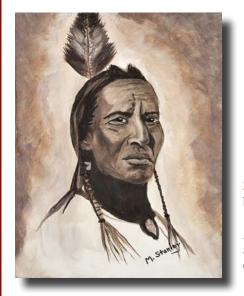

Catalogue #1155237

Monet's Proteges at Giverny

by Karen Standridge 23" x 29" Watercolor \$695 Catalogue #1155236

The Mystic by Marianne Stanley 20" x 16" Acrylic \$1,050 Catalogue #1155726

A Long Road Ahead

by Marianne Stanley
20" x 16"
Acrylic
\$1,005
Catalogue #1155724

Seeing the Future

by Marianne Stanley 14" x 11" Acrylic \$460 Catalogue #1155727

Homage to Richard Diebenkorn by John Hagler | 24" x 36" Oil | \$1,175 | Catalogue #1155224