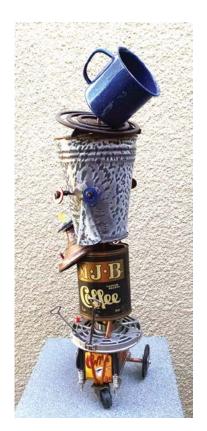

At First Light
Back View

At First Light by Phyllis deQuevedo | 12" x 12" Bronze | \$3,500 | Catalogue #1155011

Jo Java's Bean Juice Cart by Carla Moss | 26" x 11" Found Objects | \$375 Catalogue #1155679 & #1155682