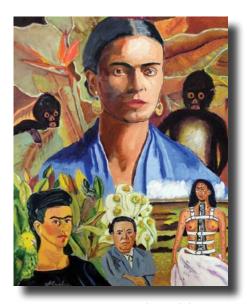

Homage to Frida Kahlo by John Hagler 24" x 20" Oil \$875

Catalogue #1155221

Homage to Egon Schiele
by John Hagler
30" x 24"
Oil
\$995
Catalogue #1155225

Portrait of Dora Maar (Did she really look like that?)