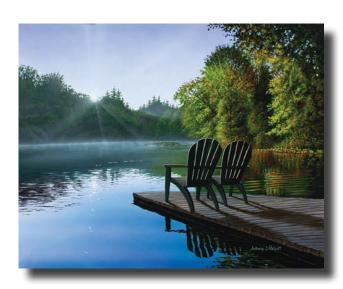

Reflections

by Anthony J. Padgett 24" x 30" Acrylic on Masonite \$5,500 Catalogue #1154420

Old Fly By by Anthony J. Padgett 20" x 30" Acrylic on Masonite \$5,500 Catalogue #1154421

Walk Softly

by Linda Budge 18" x 24" Oil \$3,500 Catalogue #1155734