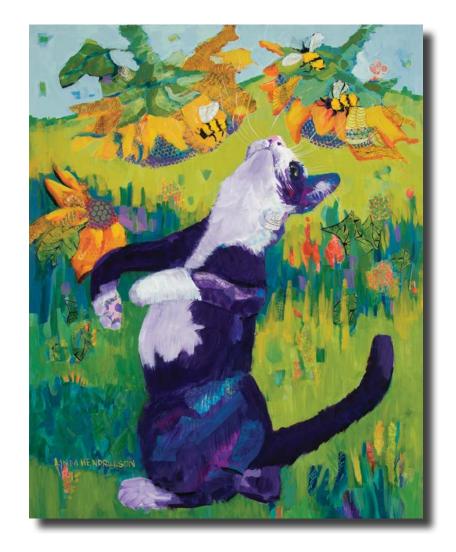

Swing and a Miss

by Linda Hendrickson 30" x 24" Mixed Media \$1,500 Catalogue #1147567

Mixed Media Fish

by Deane Bowers 12" x 14" Mixed Media \$175 Catalogue #1155351

by Deane Bowers 10" x 12" Mixed Media \$300 Catalogue #1155354