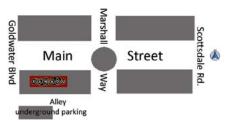

### www.xanadugallery.com

catalog \$5.00 | 20160368

Xanadu Gallery is located on the south side of Main Street in Old Town Scottsdale between Marshall Way and Goldwater. Parking is available on Main Street or in our underground parking garage behind the gallery.