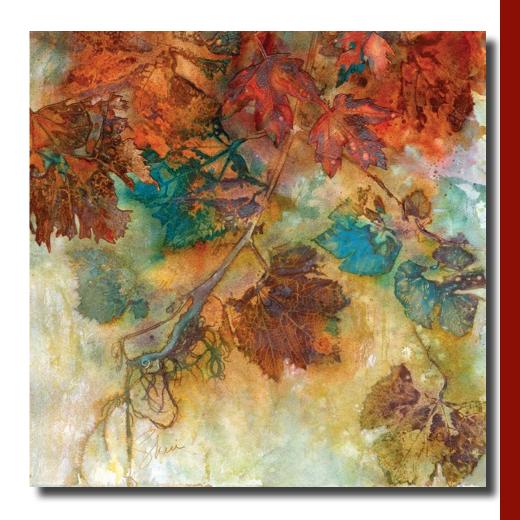

# Abandoned Ranch Nebraska

by Cynthia Fleury
20" x 30"
Photographic Pigment Ink
on Fine Art Paper
\$850
Catalogue #1140312

Flowering
Spring Trees
by Cynthia Fleury
21" x 30"
Photographic Pigment Ink
on Fine Art Paper
\$850
Catalogue #1140311