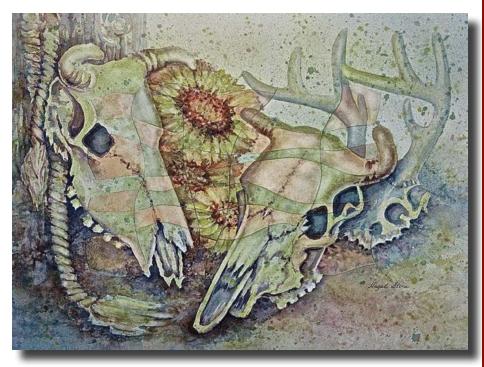

Woven Skulls and Sunflowers by Hazel Stone | 22" x 30" Woven Watercolor | \$2,500 | Catalogue #1139649

Flutter
by Jennifer Love
21" x 27"
Watercolor
\$1,675
Catalogue #1133769

Balanced by Kevan Krasnoff 60" x 36" Acrylic \$3,000 Catalogue #1140693