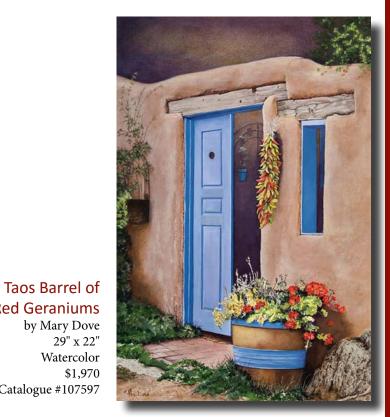

Boy in Kayak by PC Revius | 24" x 48" Oil on Canvas | \$1,400 | Catalogue #1139508

La Posada Hollyhack Garder, Winslow AZ by Mary Dove 29" x 22" Watercolor \$1,970 Catalogue #110177

**Red Geraniums** by Mary Dove 29" x 22" Watercolor

\$1,970 Catalogue #107597

by Hiske Bain 46" x 61" Acrylic on Canvas \$990 Catalogue #1139943