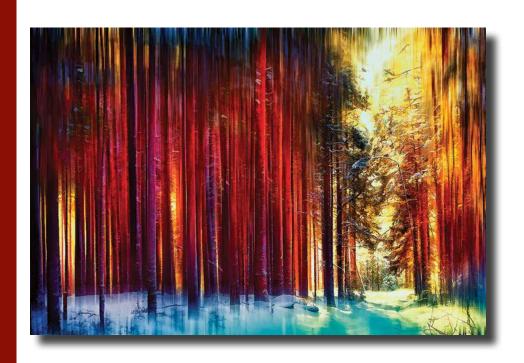

# A Magical Forest in Winter

by Carl Gethmann 20" x 18" Digital Painting on Aluminum Panel \$1,000 Catalogue #1141167

Spring Break by John Hoskin | 35.5" x 60" Photo on Canvas - Strecher Frame | \$1,000 | Catalogue #1139580