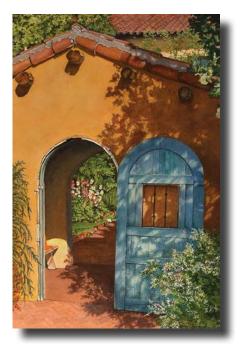

Boy in Kayak by PC Revius | 24" x 48" Oil on Canvas | \$1,400 | Catalogue #1139508

La Posada Hollyhack Garder, Winslow AZ by Mary Dove 29" x 22" Watercolor \$1,970 Catalogue #110177

**Red Geraniums** by Mary Dove 29" x 22" Watercolor

\$1,970 Catalogue #107597

by Hiske Bain 46" x 61" Acrylic on Canvas \$990 Catalogue #1139943